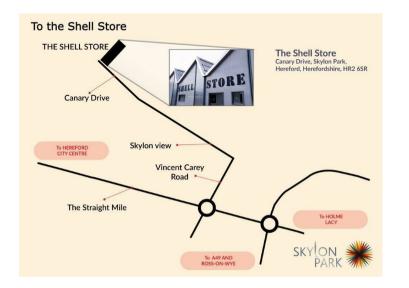

## **BY CAR**

Shell Store is situated at Skylon Park, Rotherwas in the south-east of Hereford. It is easily accessible both from the city centre and from motorways.

Once on the Straight Mile, at the roundabout the by the BP garage take the exit to Vincent Carey Road. Follow the road to a T-junction, turn left at the junction and head to the bottom of the Skylon View, continue along Canary Drive and the Shell Store will be straight ahead.

**SATNAV:** Please use an alternative postcode **HR2 6ST** (Clean My Biz) and carry on straight along the Skylon View to get to the Shell Store.

Google maps: Search for "Shell Store Incubation Centre" or postcode HR2 6ST

**what3words:** <u>///forced.museum.roofs</u> (navigate via Google Maps only)

Ample free parking available on site.