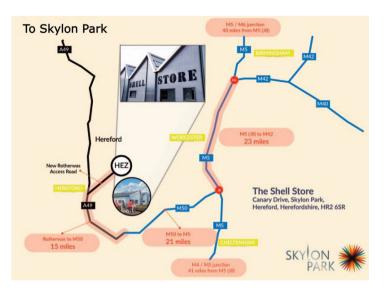

## **BY CAR**

Shell Store is situated at Skylon Park, Rotherwas in the south-east of Hereford. It is easily accessible both from the city centre and from motorways.

Once on the Straight Mile, at the roundabout the by the BP garage take the exit to Vincent Carey Road. Follow the road to a T-junction, turn left at the junction and head to the bottom of the Skylon View, continue along Canary Drive and the Shell Store will be straight ahead.

## WALKING/ CYCLING FROM HEREFORD TRAIN STATION

Shell Store is a 40 minute walk/ 13 minute cycle (2.0 miles) from Hereford Train Station via the Greenway walk/cycleway or about 55 minute walk/ 17 minute cycle (2.7 miles) on pavements alongside the road route.

The Hereford <u>walking and cycling map</u> shows cycling routes in blue, from the centre of Hereford to Rotherwas. Head to Skylon View to get to the Shell Store.

There are covered bike racks available on site.